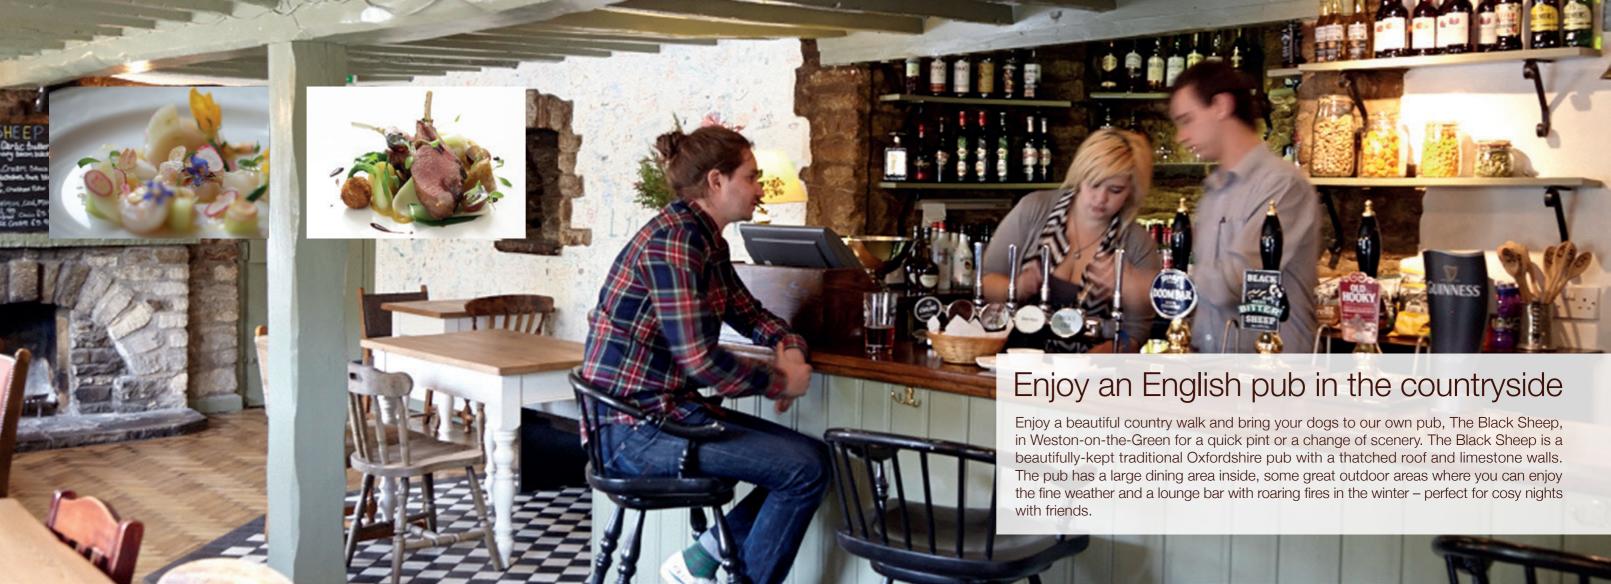

try House Hotel. We are ideal for guests looking for a truly relaxed get away location but only minutes from Oxford. We provide good food, a relaxed atmosphere and great service and all in the quintessentially rural village of Weston-on-the-Green. Easy to find and only 50 minutes from London via the M40 or by train direct to Bicester North. We are only a 15 minute drive from Oxford, 5 minutes from the shopping Mecca of Bicester Village, and only a stone's throw away from Blenheim Palace. With so much going on in Oxfordshire and the Cotswolds, there's a whole range of interesting activities to make your stay with us as enjoyable as possible.

Famously dog friendly with a canine menu and kids with muddy boots are made very welcome, so why not consider us as "your" place in the country.













## So much to see and do!

There's so much going on across Oxfordshire and the city of Oxford is full of famous attractions including the world-renowned Ashmolean Museum, the Pitt Rivers Museum and Oxford Castle Unlocked. Enjoy a walking tour of the Oxford University Colleges or take the weight off your feet with Oxford's Hop On Hop Off Bus Tour. Follow in the footsteps of Inspector Morse and enjoy a refreshing pint in one of Oxford's traditional pubs. Local theatres include The Oxford Playhouse and The New Theatre and our friendly and well-informed staff can advise you on a whole range of interesting local activities to make your stay with us as enjoyable as possible.









## Sweet dreams

Our lavish and generously-sized bedrooms and suites have been individually refurbished t